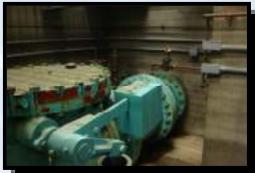

## Commerce Street Pumping Station Town of Mount Pleasant Westchester County, New York

Location Mount Pleasant, New York

Emergency Back-up Generator

pH control and corrosion control

SCADA system

This project involved full time construction management on site and in the office for the construction of a 8 MGD water supply pump station. In addition to the site and building work, new chemical treatment facilities for disinfection, pH control and corrosion control were constructed within the facility. The project also included wireless communication and installation of SCADA system.