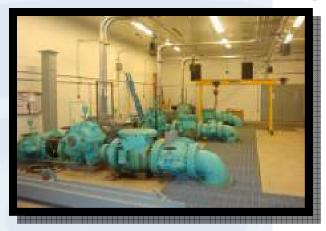

## Commerce Street Pumping Station Town of Mount Pleasant Westchester County, New York

Location Mount Pleasant, New York

Emergency Back-up Generator

pH control and corrosion control

SCADA system

This project involved full time construction management on site and in the office for the construction of a 8 MGD water supply pump station. In addition to the site and building work, new chemical treatment facilities for disinfection, pH control and corrosion control were constructed within the facility. The project also included wireless communication and installation of SCADA system.